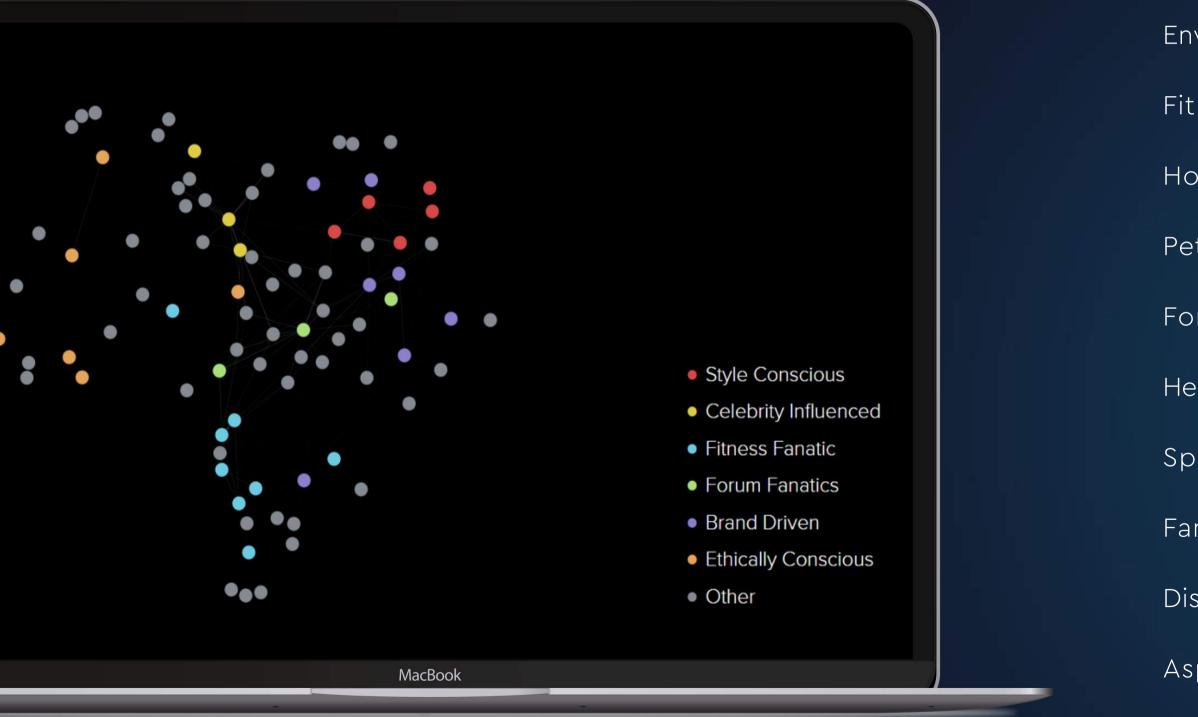

# OUR CONSUMER MINDSETS

- Environmentally-conscious
- Fitness-fanatic
- House-proud
- Pet-lovers
- Forum-fanatics
- Health-conscious
- Spiritually-driven
- Family-values
- Discount-savvy
- Aspirational

Premium-lifestyle Early-adopters Trend-setters Risk-averse Convenience-driven Celebrity-influenced Online-researcher Experience-lover ...and many more!

## OUR CONSUMER MINDSETS

400,000 defining accounts 1.3 billion global consumers Av. follow of 50 accounts