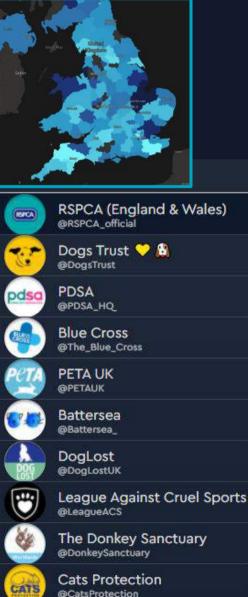

## FIND THE CUSTOMERS WHO CARE: **CHARITIES**

Starcount profile 30 million people in the UK and what they care about: There are 4.5 million people who follow one or more of our 49 causes. Our models show how likely each postcode is to care about these causes. Use this data to **find the customers who care** for CRM, Mail, OOH, TV and digital.

Find the customers who care: CHILDRENS CHARITIES

Find the customers who care: ANIMAL WELFARE

|          | ρ             |          |   |  |
|----------|---------------|----------|---|--|
| A        | nimals        |          |   |  |
| C        | auses         |          |   |  |
|          | Anti Racism   |          |   |  |
|          | Domestic Vi   | iolence  |   |  |
| 1        | Ethical Food  | ł        |   |  |
| 10       | Fairtrade     |          |   |  |
|          | Feminism      |          |   |  |
| - 1      | Human Righ    | its      |   |  |
|          | LGBTQ+ Div    | ersity   |   |  |
|          | Legal Rights  | s        |   |  |
|          | National Dev  | velopmen | t |  |
| -        | Refugees &    | Equality |   |  |
|          | Vegan Lifest  | tyle     |   |  |
| H        | ealth         |          |   |  |
|          | ustainability |          |   |  |
| 3        | JStamaDility  |          |   |  |
| <b>U</b> | K             |          |   |  |
| w N      | /orld         |          |   |  |
| - W      | /orld         |          |   |  |