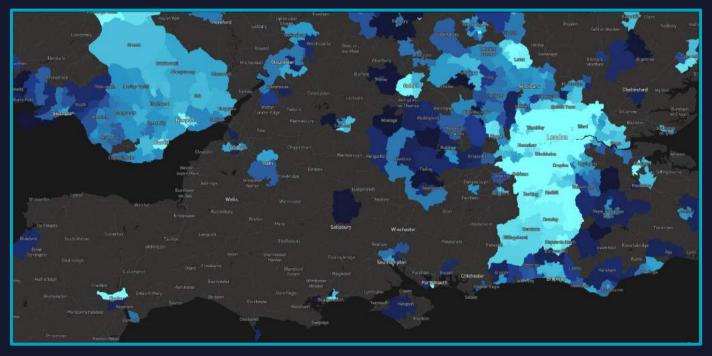

## MAPPING MINDSETS

FIND THE CUSTOMERS WHO CARE

1.8 million postcodes DYNAMIC PREDICTIVE ACCURATE

Understand. Retain. Acquire. CONNECT.