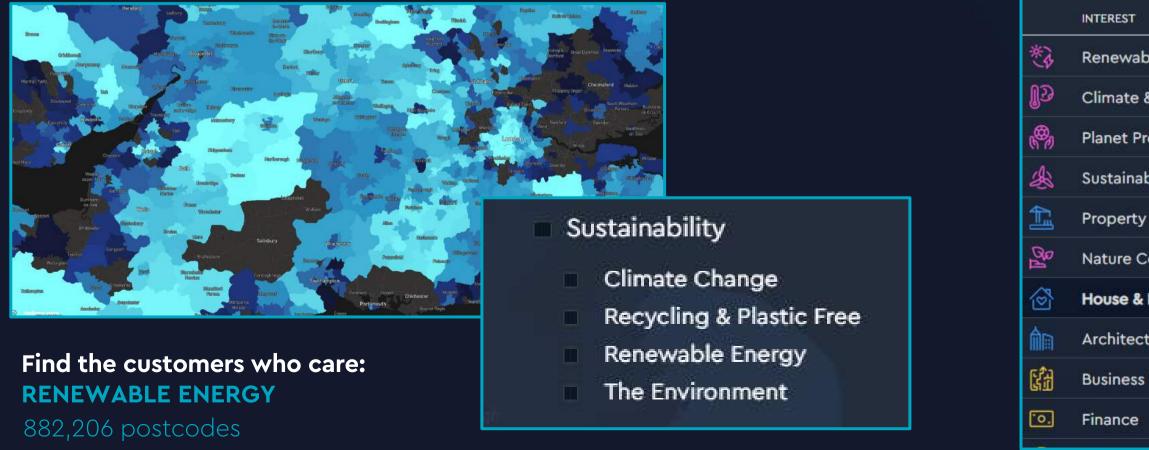

## FIND THE CUSTOMERS WHO CARE: ENVIRONMENT

Starcount profile 30 million people in the UK and what they care about
 Our models show how likely each postcode is to care about the environmen
 Use this data to find the customers who care for CRM, Mail, OOH, TV and divide