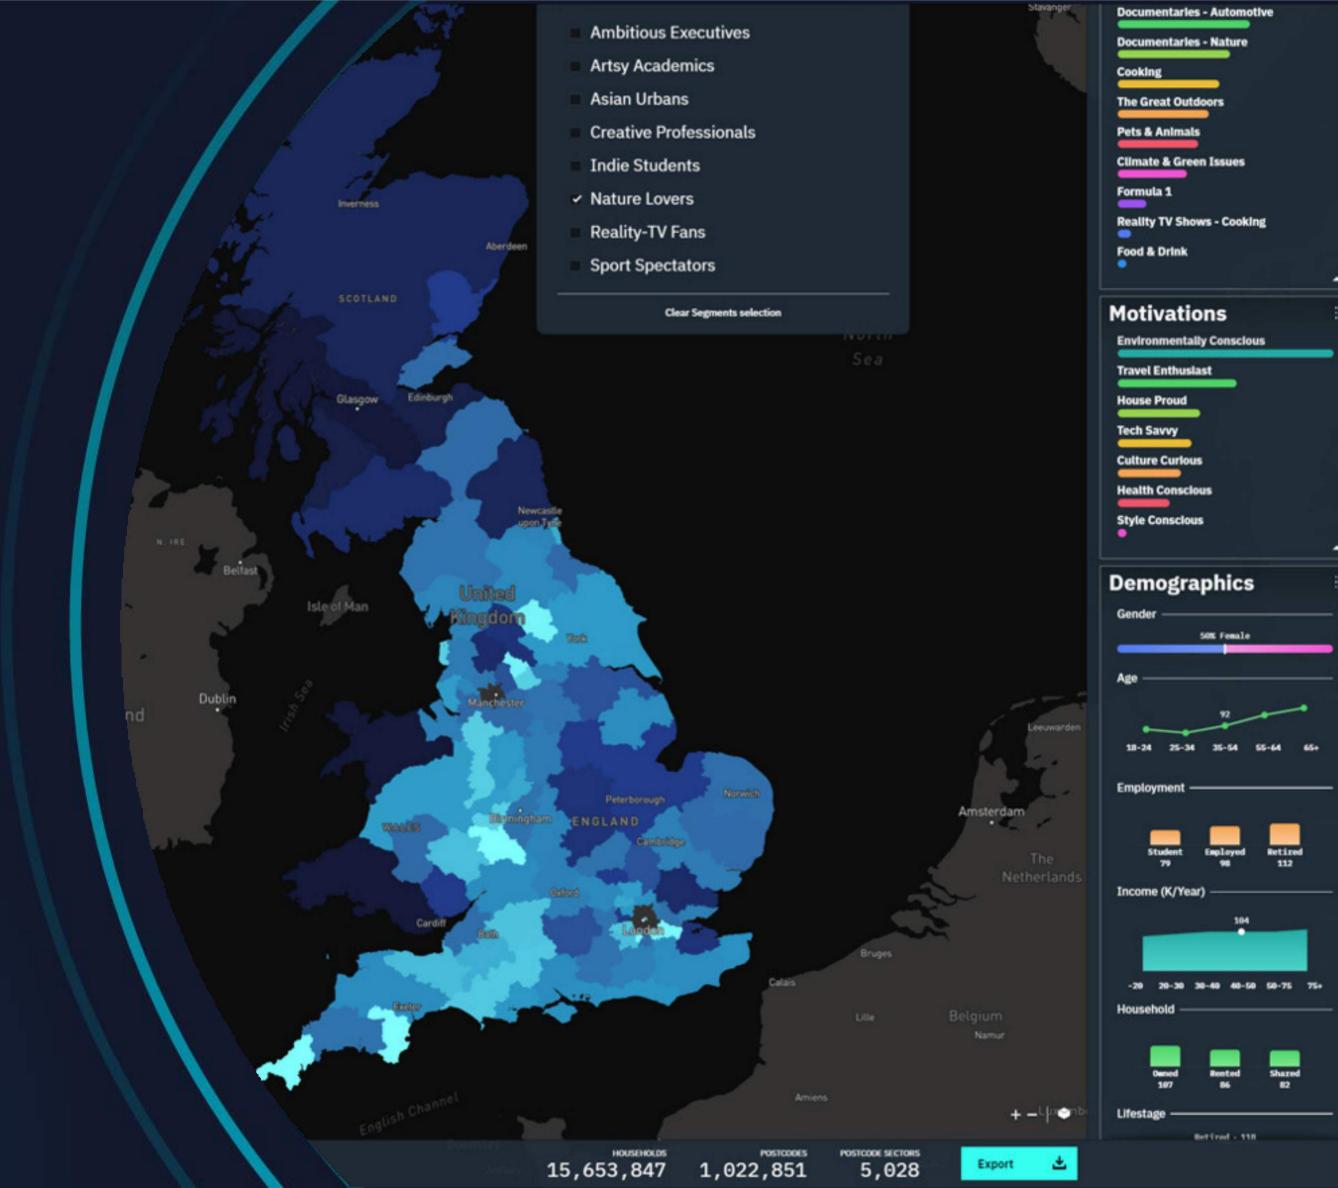

## MAPPING MINDSETS

FIND THE CUSTOMERS WHO CARE

1.8 million postcodes DYNAMIC PREDICTIVE ACCURATE

Understand. Retain. Acquire. CONNECT.

## FIND THE CUSTOMERS WHO CARE: **CHARITIES**

Starcount profile 30 million people in the UK and what they care about: There are 4.5 million people who follow one or more of our 49 causes. Our models show how likely each postcode is to care about these causes. Use this data to **find the customers who care** for CRM, Mail, OOH, TV and digital.