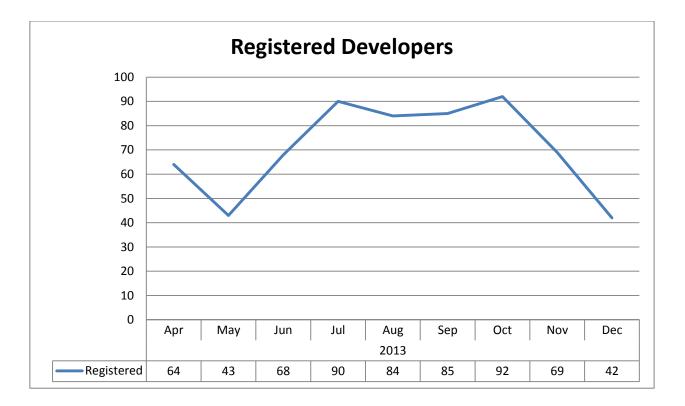

### PAB PULSE

### DEVELOPER

|      |     | Registered | New SP | EU of SP | Direct EU | Conversions | Cum conv |
|------|-----|------------|--------|----------|-----------|-------------|----------|
| 2013 | Apr | 64         | 0      | 1        | 2         | 3           | 3        |
|      | May | 43         | 0      | 3        | 2         | 5           | 8        |
|      | Jun | 68         | 2      | 6        | 2         | 10          | 18       |
|      | Jul | 90         | 0      | 3        | 2         | 5           | 23       |
|      | Aug | 84         | 2      | 4        | 2         | 8           | 31       |
|      | Sep | 85         | 0      | 2        | 5         | 7           | 38       |
|      | Oct | 92         | 1      | 2        | 2         | 5           | 43       |
|      | Nov | 69         | 0      | 4        | 3         | 7           | 50       |
|      | Dec | 42         | 0      | 1        | 3         | 4           | 54       |
| 2014 | Jan |            |        |          |           |             |          |
|      | Feb |            |        |          |           |             |          |
|      | Mar |            |        |          |           |             |          |