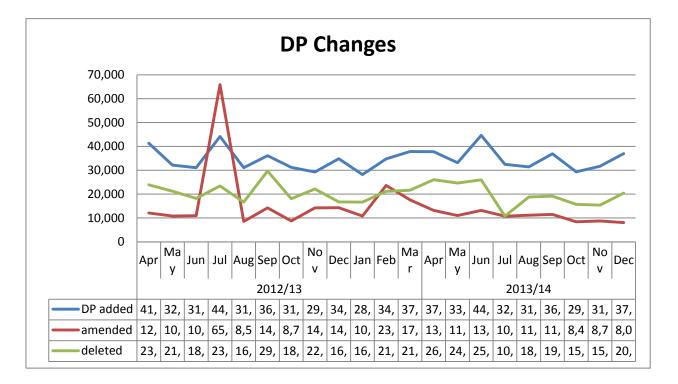

## Taking the Pulse figures

#### PAB PULSE

#### CHANGES

|         |     | DP added | amended | deleted | Cum changes | P/C nos   | DP nos     |
|---------|-----|----------|---------|---------|-------------|-----------|------------|
| 2012/13 | Apr | 41,324   | 12,116  | 23,909  | 77,349      | 1,748,499 | 29,028,480 |
|         | May | 32,190   | 10,843  | 21,201  | 141,583     | 1,748,644 | 29,039,566 |
|         | Jun | 31,096   | 10,996  | 18,194  | 201,869     | 1,747,446 | 29,052,468 |
|         | Jul | 44,162   | 65,907  | 23,419  | 335,357     | 1,746,815 | 29,073,212 |
|         | Aug | 31,083   | 8,549   | 16,681  | 391,670     | 1,746,667 | 29,087,614 |
|         | Sep | 36,146   | 14,226  | 29,708  | 471,750     | 1,746,645 | 29,094,322 |
|         | Oct | 31,199   | 8,750   | 18,051  | 529,750     | 1,746,231 | 29,107,470 |
|         | Nov | 29,277   | 14,238  | 22,182  | 595,447     | 1,745,945 | 29,114,565 |
|         | Dec | 34,817   | 14,325  | 16,716  | 661,305     | 1,745,809 | 29,132,666 |
|         | Jan | 28,176   | 10,839  | 16,676  | 716,996     | 1,745,589 | 29,144,166 |
|         | Feb | 34,756   | 23,621  | 21,130  | 796,503     | 1,746,310 | 29,157,792 |
|         | Mar | 37,834   | 17,617  | 21,606  | 873,560     | 1,746,703 | 29,174,020 |
| 2013/14 | Apr | 37,787   | 13,167  | 26,024  | 76,978      | 1,746,031 | 29,185,783 |
|         | May | 33,187   | 11,017  | 24,653  | 145,835     | 1,745,401 | 29,194,441 |
|         | Jun | 44,629   | 13,190  | 25,957  | 229,611     | 1,745,040 | 29,212,989 |
|         | Jul | 32,491   | 10,799  | 10,799  | 283,700     | 1,774,517 | 29,225,257 |
|         | Aug | 31,441   | 11,165  | 18,810  | 345,116     | 1,744,840 | 29,238,012 |
|         | Sep | 36,895   | 11,525  | 19,134  | 412,670     | 1,744,950 | 29,255,649 |
|         | Oct | 29,357   | 8,445   | 15,732  | 466,204     | 1,744,909 | 29,269,274 |

1

|  | Nov | 31,704 | 8,776 | 15,386 | 522,070 | 1,745,056 | 29,285,716 |
|--|-----|--------|-------|--------|---------|-----------|------------|
|  | Dec | 37,006 | 8,098 | 20,398 | 587,572 | 1,745,381 | 29,302,324 |
|  | Jan |        |       |        |         |           |            |
|  | Feb |        |       |        |         |           |            |
|  | Mar |        |       |        |         |           |            |