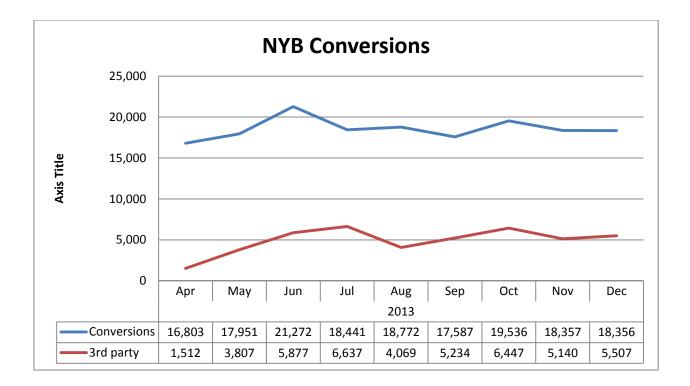

## PAB PULSE

## NYB

|      |     |             | 3rd party |    |         | Cum.3rd |       |
|------|-----|-------------|-----------|----|---------|---------|-------|
|      |     | Conversions |           | %  | Cum.    | party   | Cum.% |
| 2013 | Apr | 16,803      | 1,512     | 9  | 16,803  | 1,512   | 9     |
|      | May | 17,951      | 3,807     | 21 | 34,754  | 5,319   | 15    |
|      | Jun | 21,272      | 5,877     | 27 | 56,026  | 11,196  | 20    |
|      | Jul | 18,441      | 6,637     | 36 | 74,467  | 17,833  | 24    |
|      | Aug | 18,772      | 4,069     | 22 | 93,329  | 21,902  | 23    |
|      | Sep | 17,587      | 5,234     | 30 | 110,826 | 27,136  | 24    |
|      | Oct | 19,536      | 6,447     | 33 | 130,362 | 33,583  | 26    |
|      | Nov | 18,357      | 5,140     | 28 | 148,719 | 38,723  | 26    |
|      | Dec | 18,356      | 5,507     | 30 | 167,075 | 44,230  | 26    |
|      | Jan |             |           |    |         |         |       |
|      | Feb |             |           |    |         |         |       |
|      | Mar |             |           |    |         |         |       |